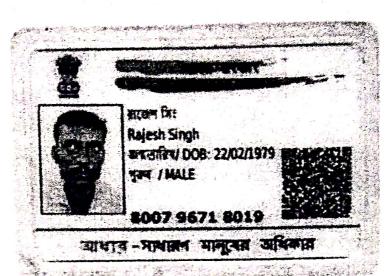

#### Identifier Details:

| Mr RAJESH SINGH Son of Mr HARI SINGH 20/1, CHETLAHAT ROAD, City:-, P.O:- ALIPORE, P.S:-Alipore, District:-South 24 -Parganas, West Bengal, India, PIN:- 700027 |            |            | Cist Dell  |
|----------------------------------------------------------------------------------------------------------------------------------------------------------------|------------|------------|------------|
|                                                                                                                                                                | 17/02/2023 | 17/02/2023 | 17/02/2023 |

Indetified by Mr RAJESH SINGH, , , Son of Mr HARI SINGH, 20/1, CHETLAHAT ROAD, P.O. ALIPORE, Thana: Alipore, , South 24-Parganas, WEST BENGAL, India, PIN - 700027, by caste Hindu, by profession Others