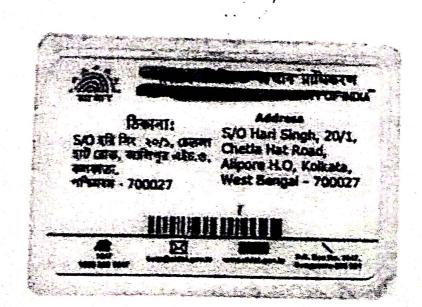

#### Identifier Details:

| Mr RAJESH SINGH Son of Mr HARI SINGH 20/1, CHETLAHAT ROAD, City:-, P.O:- ALIPORE, P.S:-Alipore, District:-South 24 -Parganas, West Bengal, India, PIN:- 700027 |            |            | Cist Dell  |
|----------------------------------------------------------------------------------------------------------------------------------------------------------------|------------|------------|------------|
|                                                                                                                                                                | 17/02/2023 | 17/02/2023 | 17/02/2023 |

Indetified by Mr RAJESH SINGH, , , Son of Mr HARI SINGH, 20/1, CHETLAHAT ROAD, P.O. ALIPORE, Thana: Alipore, , South 24-Parganas, WEST BENGAL, India, PIN - 700027, by caste Hindu, by profession Others